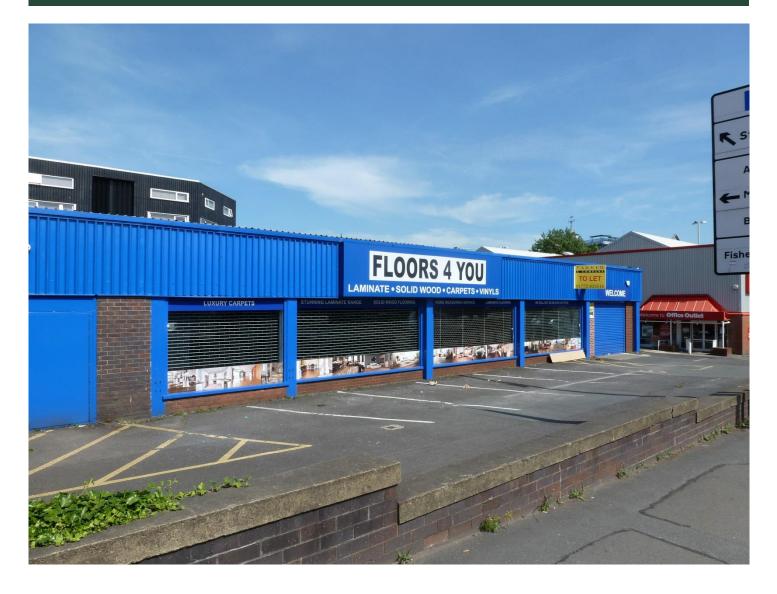

# TO LET 100-108 CORPORATION STREET PRESTON PRI 2UP

5,750 ft<sup>2</sup>/534 m<sup>2</sup> City centre showroom premises with car parking

- Prominent position on Corporation Street just off Ringway
- Adjacent to Office Outlet and opposite Aldi and Pound Stretcher
- Close to the city's prime shopping areas and within easy reach of the main campus of Uclan

#### Location

Occupying a prominent position on Corporation Street just off Ringway and close to the city's prime shopping areas.

## Description

Single storey showroom premises with fully glazed display windows to the front elevation and rear servicing/loading facilities.